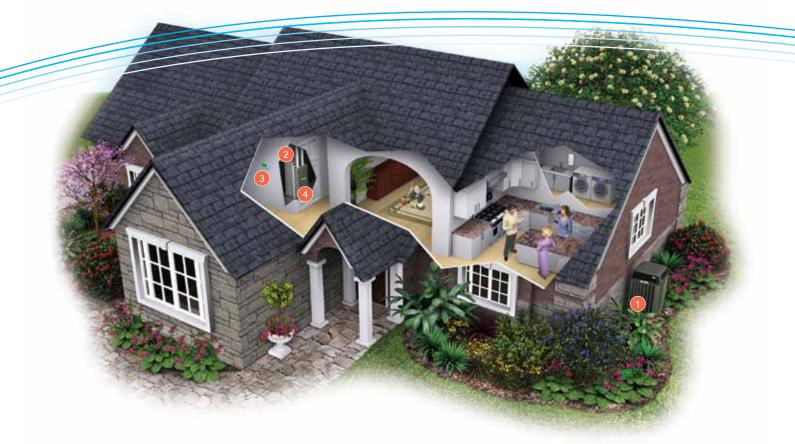

### The perfect indoor environment starts with a Trane matched system.

A Trane matched system is one in which every component has been carefully designed to work together to maximize comfort and efficiency. By adding perfectly balanced Trane components to your XR air conditioner, you can enjoy cooler,

**Air Conditioner:** Cools your home on even the hottest days with quiet, reliable comfort.

**Indoor Coils:** As air passes through the coil, it serves as a "heat exchanger," working in conjunction with a furnace and heat pump to cool your home.

drier summers, cozier winters, and a perfectly conditioned indoor environment every day of the year. All with remarkable energy efficiency. Configure your matched Trane system today, and fine tune your comfort.

**Thermostat:** Your matched Trane system is controlled by an intelligent, reliable Trane thermostat. Programmable and non-programmable models are available to match any decor.

**Furnace:** Circulates cool air in the summer, and burns fuel to create and circulate warmth in the winter.

— OR —

**Air Handler:** Often found in milder climates, an air handler works with your XR air conditioner to circulate air in all-electric homes.

#### Optional equipment to maximize your comfort and peace of mind:

**Air Cleaners:** Available in a variety of models, from standard filters to highly efficient air filtration systems. Add a Trane CleanEffects<sup>™</sup> system for the ultimate air filtration available.

#### **Energy Recovery Ventilators (ERVs):**

Introduce fresh outdoor air while removing stale indoor air. Efficiently transfer heat and moisture from the exchanged air for enhanced comfort and energy efficiency.

**Humidifiers:** Add moisture to the air to alleviate dry skin and reduce static electricity.