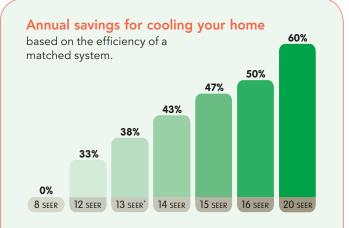

#### You'll appreciate the energy savings from your Trane XR Air Conditioner the day your dealer installs it, and for many years to come.

When shopping for a new system, efficiency is one of your most important considerations. An efficient system will not only lower your energy costs, it will also lower your impact on the environment.

System efficiency is measured in SEER, which stands for Seasonal Energy Efficiency Ratio. Similar to miles per gallon in a car, SEER is a measure of the overall efficiency of a complete heating and cooling system on a seasonal basis. The higher the SEER, the greater the system's energy efficiency, and the lower the overall carbon footprint of your household.

When you install a Trane system, you're doing something great for your family. And your planet.

Like miles per gallon in a car, the higher the system SEER rating, the more comfort you will get from each energy dollar.