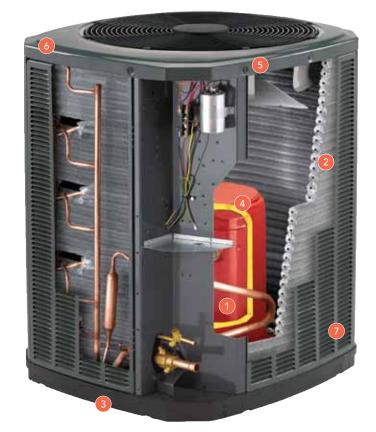

## Take a closer look at Trane XR air conditioners. See how smart comfort can be.

\*XR15 shown for illustration purposes.

#### Climatuff<sup>®</sup> Compressor

Made to Trane's exacting specifications, it is quiet, efficient, and known throughout the industry for reliability.

#### 2 Spine Fin<sup>™</sup> Coil

Trane's proprietary coil is made of aluminum for greater resistance to corrosion and leaks. The patented design provides low air resistance and enhanced heat transfer for efficiency.

OuraTuff<sup>™</sup> Basepan

Manufactured to exacting standards and impervious to rust, corrosion, warping or cracking.

 Compressor Sound Insulators
Reduce operating noise for quiet, peaceful comfort. (most models)

5 **Corrosion-Resistant Fasteners** Zinc coated fasteners resist corrosion and keep rust from discoloring your XR air conditioner.

#### 6 Baked-On Powder Paint

A finish that is virtually indestructible even if metal gets dented. Maximum corrosion and rust resistant. Attractively blends with any architectural style and outdoor landscape.

Full-Sided Louvered Panels Protects from outdoor hazards and debris like leaves, tree branches and hail. Galvanized steel.