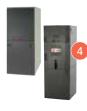

#### XR16

The hottest days are no match for the XR16 with a SEER of up to 18.0. You'll enjoy long life and incredible reliability thanks to the legendary Two-Stage Climatuff<sup>®</sup> compressor and patented, leak-and-corrosion-resistant Spine Fin<sup>™</sup> coil. Installed as part of a qualifying system, most models of the XR16 are ENERGY STAR<sup>®</sup> qualified.

#### XR15

With a SEER of up to 17.0, the XR15 keeps you comfortable and energy efficient. The Climatuff® compressor and patented, leak-and-corrosion-resistant Spine Fin™ coil deliver years of trouble-free comfort. When installed as part of a qualifying system, most models of the XR15 are even ENERGY STAR® qualified.

#### **XR13**

A SEER of up to 14.5 means you'll stay cool in the blazing sun, while still using energy wisely. With the reliable combination of Trane's Climatuff<sup>®</sup> compressor and all-aluminum Spine Fin<sup>™</sup> coil, you'll enjoy your comfort for years to come.