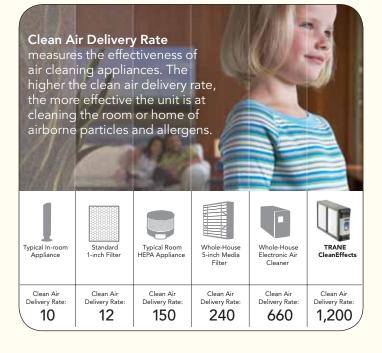

#### What is Trane Air<sup>™</sup>?

We've devoted years to producing air that has been flawlessly conditioned and meticulously cleaned. Air that feels fresh and crisp with each breath. We call it Trane Air, and you can experience it for yourself when you install the optional industry-leading filtration of Trane CleanEffects.™

Air that's dirty and full of particulates can not only feel uncomfortable, it can cause breathing problems for family members and exacerbate existing respiratory problems like asthma and allergies. Fortunately, the exclusive .1 micron filtration of an optional Trane CleanEffects removes up to 99.98% of airborne pollutants from heated and cooled air, providing the most technologically advanced air filtration available. That's welcome relief for everyone in your home.